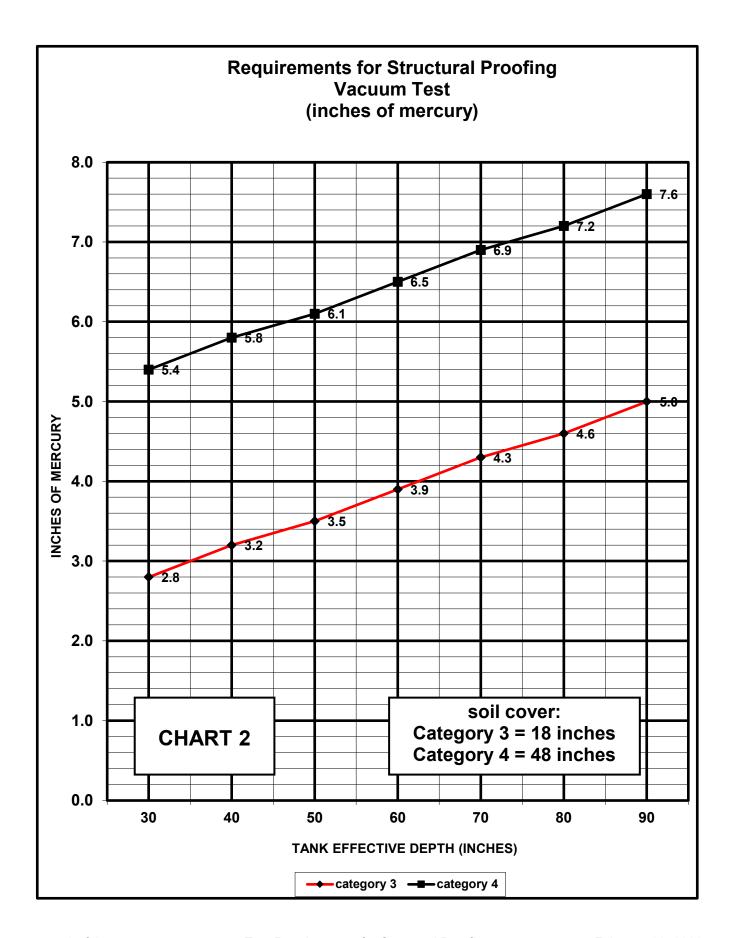

| Don           | artma    | nt's Bal                                                    | iov for                                                                 | Toot D         | o autir         | aman      | to for (      | Struo    | tural [     | )roofi     | na     |
|---------------|----------|-------------------------------------------------------------|-------------------------------------------------------------------------|----------------|-----------------|-----------|---------------|----------|-------------|------------|--------|
| Deb           | arune    | nt's Pol                                                    | icy ioi                                                                 |                |                 |           | 12 101        | Struc    | lurai r     | 10011      | iig    |
|               |          |                                                             |                                                                         | Febr           | uary 28,        | 2022      |               |          |             |            |        |
|               |          |                                                             |                                                                         |                |                 |           |               |          |             | -          |        |
|               |          |                                                             |                                                                         |                |                 |           |               |          |             |            |        |
|               |          |                                                             | Category 3                                                              | 3 = Saturato   | d soil-ni       | ımnina    |               |          |             |            |        |
|               |          |                                                             | Category 3 = Saturated soil-pumping Category 4 = Saturated soil-pumping |                |                 |           |               |          |             |            |        |
|               |          | Jacogory 4 – Jacorated Son-pumping                          |                                                                         |                |                 |           |               |          |             |            | -      |
|               |          |                                                             |                                                                         |                |                 | Cat 3     | Cat 4         |          |             |            |        |
|               |          |                                                             |                                                                         |                |                 |           | Jul 1         |          |             |            |        |
|               |          |                                                             |                                                                         |                |                 |           |               |          |             |            |        |
|               |          |                                                             | Tank s                                                                  | soil cover (i  | nches) =        | 0-18"     | 18" - 48"     |          |             |            |        |
|               |          |                                                             |                                                                         |                | -,              | -         |               |          |             |            |        |
|               |          |                                                             |                                                                         |                |                 |           |               |          |             |            |        |
|               |          | effe                                                        | ctive depth                                                             | n (inches)=    | 30              | 40        | 50            | 60       | 70          | 80         | 90     |
|               |          |                                                             |                                                                         |                |                 |           |               |          |             |            |        |
| <b>VACUUM</b> | REQUIRE  | D-INCHES C                                                  | F WATER:                                                                | -chart 1       |                 |           |               |          |             |            |        |
|               |          |                                                             |                                                                         |                |                 |           |               |          |             |            |        |
|               |          |                                                             | Category 3                                                              | 3              | 38.0            | 43.0      | 47.9          | 52.9     | 57.9        | 62.8       | 67.8   |
|               |          |                                                             |                                                                         | _              |                 |           |               |          |             |            |        |
|               |          |                                                             | Category 4                                                              | 4              | 73.3            | 78.2      | 83.2          | 88.2     | 93.1        | 98.1       | 103.0  |
|               | DEGLUDE  |                                                             | E MEDOUE                                                                | 27/ 1 10       |                 |           |               |          |             |            |        |
| VACUUM        | REQUIRE  | D-INCHES C                                                  | F MERCU                                                                 | RY:-cnart 2    |                 |           |               |          |             |            |        |
|               |          |                                                             | Catagony                                                                | 2              | 2.0             | 3.2       | 2.5           | 2.0      | 4.2         | 4.6        | F 0    |
|               |          |                                                             | Category 3                                                              | <b>)</b>       | 2.8             | 3.2       | 3.5           | 3.9      | 4.3         | 4.6        | 5.0    |
|               |          |                                                             | Category 4                                                              | 1              | 5.4             | 5.8       | 6.1           | 6.5      | 6.9         | 7.2        | 7.6    |
|               |          |                                                             | Category -                                                              |                | J. <del>-</del> | 3.0       | 0.1           | 0.5      | 0.3         | 1.2        | 7.0    |
| WATER S       | TANDPIPI | E (HYDROSA                                                  | TIC HEAD                                                                | ) REQUIRE      | D-INCHE         | S OF W    | TFR:-chai     | rt 3     |             |            | -      |
|               |          | 1111211301                                                  |                                                                         | ,              |                 | <u> </u>  |               | <u></u>  |             |            |        |
|               |          |                                                             | Category 3                                                              | 3              | 19.7            | 19.9      | 20.1          | 20.4     | 20.6        | 20.8       | 21.1   |
|               |          |                                                             |                                                                         |                |                 |           |               |          |             |            |        |
|               |          |                                                             | Category 4                                                              | 4              | 48.6            | 48.8      | 49.1          | 49.3     | 49.5        | 49.8       | 50.0   |
|               |          |                                                             |                                                                         |                |                 |           |               |          |             |            |        |
| Notes:        |          |                                                             |                                                                         |                |                 |           |               |          |             |            |        |
| Effective I   | Depth:   | Design liquid level of liquid-filled receptacles, such as s |                                                                         |                |                 |           |               |          | ater tanks, | laundry to | anks,  |
|               |          |                                                             |                                                                         | ost aerobic t  |                 |           |               |          |             |            |        |
|               |          | For recepta                                                 | cles not fille                                                          | ed with liquid | or withou       | ut design | liquid level, | 85% of i | nternal red | ceptacle h | eight. |
|               |          |                                                             |                                                                         |                |                 |           |               |          |             |            |        |
|               | 1        |                                                             |                                                                         | [              |                 | Ì         |               |          |             | 1          | 1      |