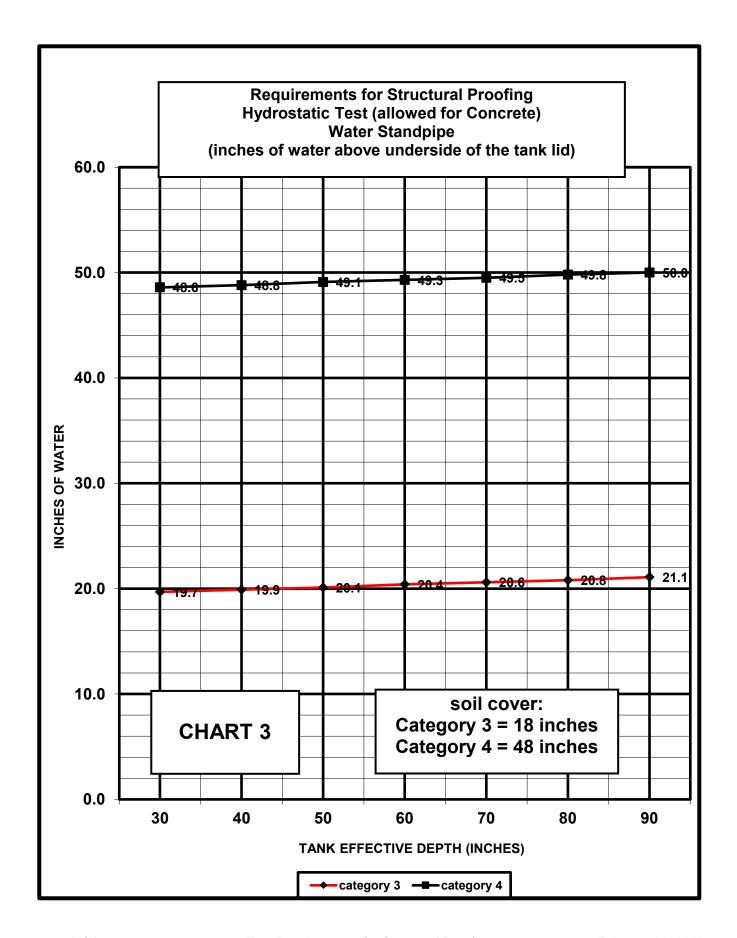

| Don           | artma    | nt's Bal                                                    | iov for                                                                 | Toot D         | o autir         | aman      | to for (      | Struo    | tural [     | )roofi     | na     |
|---------------|----------|-------------------------------------------------------------|-------------------------------------------------------------------------|----------------|-----------------|-----------|---------------|----------|-------------|------------|--------|
| Deb           | arune    | nt's Pol                                                    | icy ioi                                                                 |                |                 |           | 12 101        | Struc    | lurai r     | 10011      | iig    |
|               |          |                                                             |                                                                         | Febr           | uary 28,        | 2022      |               |          |             |            |        |
|               |          |                                                             |                                                                         |                |                 |           |               |          |             | -          |        |
|               |          |                                                             |                                                                         |                |                 |           |               |          |             |            |        |
|               |          |                                                             | Category 3                                                              | 3 = Saturato   | d soil-ni       | ımnina    |               |          |             |            |        |
|               |          |                                                             | Category 3 = Saturated soil-pumping Category 4 = Saturated soil-pumping |                |                 |           |               |          |             |            |        |
|               |          | Jacogory 4 – Jacorated Son-pumping                          |                                                                         |                |                 |           |               |          |             |            | -      |
|               |          |                                                             |                                                                         |                |                 | Cat 3     | Cat 4         |          |             |            |        |
|               |          |                                                             |                                                                         |                |                 |           | Jul 1         |          |             |            |        |
|               |          |                                                             |                                                                         |                |                 |           |               |          |             |            |        |
|               |          |                                                             | Tank s                                                                  | soil cover (i  | nches) =        | 0-18"     | 18" - 48"     |          |             |            |        |
|               |          |                                                             |                                                                         |                | -,              | -         |               |          |             |            |        |
|               |          |                                                             |                                                                         |                |                 |           |               |          |             |            |        |
|               |          | effe                                                        | ctive depth                                                             | n (inches)=    | 30              | 40        | 50            | 60       | 70          | 80         | 90     |
|               |          |                                                             |                                                                         |                |                 |           |               |          |             |            |        |
| <b>VACUUM</b> | REQUIRE  | D-INCHES C                                                  | F WATER:                                                                | -chart 1       |                 |           |               |          |             |            |        |
|               |          |                                                             |                                                                         |                |                 |           |               |          |             |            |        |
|               |          |                                                             | Category 3                                                              | 3              | 38.0            | 43.0      | 47.9          | 52.9     | 57.9        | 62.8       | 67.8   |
|               |          |                                                             |                                                                         | _              |                 |           |               |          |             |            |        |
|               |          |                                                             | Category 4                                                              | 4              | 73.3            | 78.2      | 83.2          | 88.2     | 93.1        | 98.1       | 103.0  |
|               | DEGLUDE  |                                                             | E MEDOUE                                                                | 27/ 1 10       |                 |           |               |          |             |            |        |
| VACUUM        | REQUIRE  | D-INCHES C                                                  | F MERCU                                                                 | RY:-cnart 2    |                 |           |               |          |             |            |        |
|               |          |                                                             | Catagony                                                                | 2              | 2.0             | 3.2       | 2.5           | 2.0      | 4.2         | 4.6        | F 0    |
|               |          |                                                             | Category 3                                                              | <b>)</b>       | 2.8             | 3.2       | 3.5           | 3.9      | 4.3         | 4.6        | 5.0    |
|               |          |                                                             | Category 4                                                              | 1              | 5.4             | 5.8       | 6.1           | 6.5      | 6.9         | 7.2        | 7.6    |
|               |          |                                                             | Category -                                                              |                | J. <del>-</del> | 3.0       | 0.1           | 0.5      | 0.3         | 1.2        | 7.0    |
| WATER S       | TANDPIPI | E (HYDROSA                                                  | TIC HEAD                                                                | ) REQUIRE      | D-INCHE         | S OF W    | TFR:-chai     | rt 3     |             |            | -      |
|               |          | 1111211301                                                  |                                                                         | ,              |                 | <u> </u>  |               | <u></u>  |             |            |        |
|               |          |                                                             | Category 3                                                              | 3              | 19.7            | 19.9      | 20.1          | 20.4     | 20.6        | 20.8       | 21.1   |
|               |          |                                                             |                                                                         |                |                 |           |               |          |             |            |        |
|               |          |                                                             | Category 4                                                              | 4              | 48.6            | 48.8      | 49.1          | 49.3     | 49.5        | 49.8       | 50.0   |
|               |          |                                                             |                                                                         |                |                 |           |               |          |             |            |        |
| Notes:        |          |                                                             |                                                                         |                |                 |           |               |          |             |            |        |
| Effective I   | Depth:   | Design liquid level of liquid-filled receptacles, such as s |                                                                         |                |                 |           |               |          | ater tanks, | laundry to | anks,  |
|               |          |                                                             |                                                                         | ost aerobic t  |                 |           |               |          |             |            |        |
|               |          | For recepta                                                 | cles not fille                                                          | ed with liquid | or withou       | ut design | liquid level, | 85% of i | nternal red | ceptacle h | eight. |
|               |          |                                                             |                                                                         |                |                 |           |               |          |             |            |        |
|               | 1        |                                                             |                                                                         | [              |                 | Ì         |               |          |             | 1          | 1      |