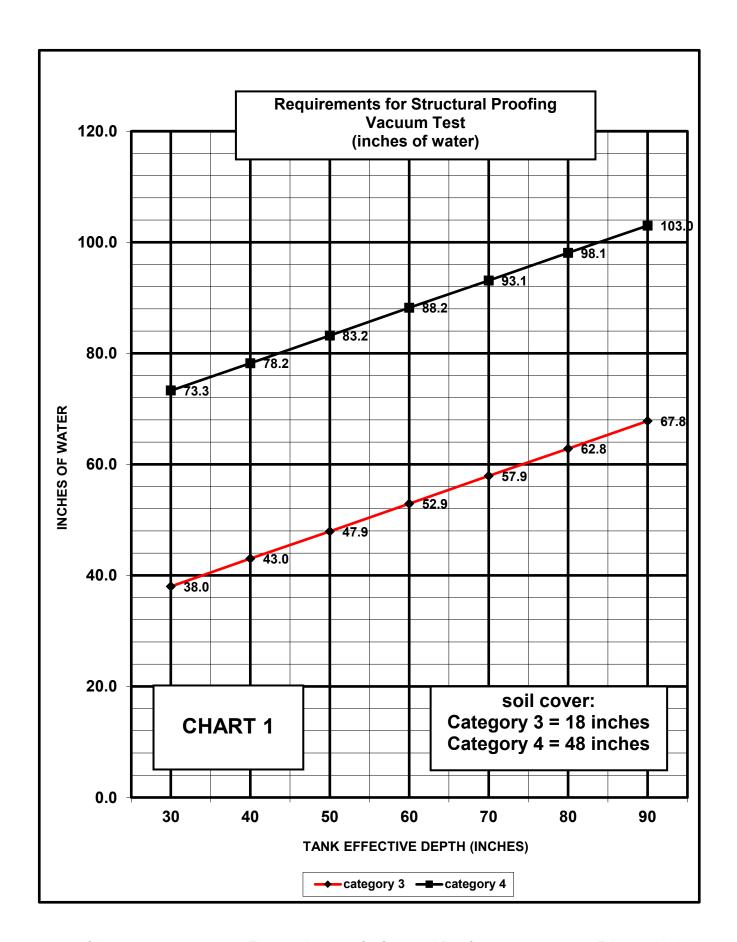

| Don           | artma    | nt's Bal                                                    | iov for                                                                 | Toot D         | o autir         | aman      | to for (      | Struo    | tural [     | )roofi     | na     |
|---------------|----------|-------------------------------------------------------------|-------------------------------------------------------------------------|----------------|-----------------|-----------|---------------|----------|-------------|------------|--------|
| Deb           | arune    | nt's Pol                                                    | icy ioi                                                                 |                |                 |           | 12 101        | Struc    | lurai r     | 10011      | iig    |
|               |          |                                                             |                                                                         | Febr           | uary 28,        | 2022      |               |          |             |            |        |
|               |          |                                                             |                                                                         |                |                 |           |               |          |             | -          |        |
|               |          |                                                             |                                                                         |                |                 |           |               |          |             |            |        |
|               |          |                                                             | Category 3                                                              | 3 = Saturato   | d soil-ni       | ımnina    |               |          |             |            |        |
|               |          |                                                             | Category 3 = Saturated soil-pumping Category 4 = Saturated soil-pumping |                |                 |           |               |          |             |            |        |
|               |          | Jacogory 4 – Jacorated Son-pumping                          |                                                                         |                |                 |           |               |          |             |            | -      |
|               |          |                                                             |                                                                         |                |                 | Cat 3     | Cat 4         |          |             |            |        |
|               |          |                                                             |                                                                         |                |                 |           | Jul 1         |          |             |            |        |
|               |          |                                                             |                                                                         |                |                 |           |               |          |             |            |        |
|               |          |                                                             | Tank s                                                                  | soil cover (i  | nches) =        | 0-18"     | 18" - 48"     |          |             |            |        |
|               |          |                                                             |                                                                         |                | -,              | -         |               |          |             |            |        |
|               |          |                                                             |                                                                         |                |                 |           |               |          |             |            |        |
|               |          | effe                                                        | ctive depth                                                             | n (inches)=    | 30              | 40        | 50            | 60       | 70          | 80         | 90     |
|               |          |                                                             |                                                                         |                |                 |           |               |          |             |            |        |
| <b>VACUUM</b> | REQUIRE  | D-INCHES C                                                  | F WATER:                                                                | -chart 1       |                 |           |               |          |             |            |        |
|               |          |                                                             |                                                                         |                |                 |           |               |          |             |            |        |
|               |          |                                                             | Category 3                                                              | 3              | 38.0            | 43.0      | 47.9          | 52.9     | 57.9        | 62.8       | 67.8   |
|               |          |                                                             |                                                                         | _              |                 |           |               |          |             |            |        |
|               |          |                                                             | Category 4                                                              | 4              | 73.3            | 78.2      | 83.2          | 88.2     | 93.1        | 98.1       | 103.0  |
|               | DEGLUDE  |                                                             | E MEDOUE                                                                | 27/ 1 10       |                 |           |               |          |             |            |        |
| VACUUM        | REQUIRE  | D-INCHES C                                                  | F MERCU                                                                 | RY:-cnart 2    |                 |           |               |          |             |            |        |
|               |          |                                                             | Catagony                                                                | 2              | 2.0             | 3.2       | 2.5           | 2.0      | 4.2         | 4.6        | F 0    |
|               |          |                                                             | Category 3                                                              | <b>)</b>       | 2.8             | 3.2       | 3.5           | 3.9      | 4.3         | 4.6        | 5.0    |
|               |          |                                                             | Category 4                                                              | 1              | 5.4             | 5.8       | 6.1           | 6.5      | 6.9         | 7.2        | 7.6    |
|               |          |                                                             | Category -                                                              |                | J. <del>-</del> | 3.0       | 0.1           | 0.5      | 0.3         | 1.2        | 7.0    |
| WATER S       | TANDPIPI | E (HYDROSA                                                  | TIC HEAD                                                                | ) REQUIRE      | D-INCHE         | S OF W    | TFR:-chai     | rt 3     |             |            | -      |
|               |          | 1111211301                                                  |                                                                         | ,              |                 | <u> </u>  |               | <u></u>  |             |            |        |
|               |          |                                                             | Category 3                                                              | 3              | 19.7            | 19.9      | 20.1          | 20.4     | 20.6        | 20.8       | 21.1   |
|               |          |                                                             |                                                                         |                |                 |           |               |          |             |            |        |
|               |          |                                                             | Category 4                                                              | 4              | 48.6            | 48.8      | 49.1          | 49.3     | 49.5        | 49.8       | 50.0   |
|               |          |                                                             |                                                                         |                |                 |           |               |          |             |            |        |
| Notes:        |          |                                                             |                                                                         |                |                 |           |               |          |             |            |        |
| Effective I   | Depth:   | Design liquid level of liquid-filled receptacles, such as s |                                                                         |                |                 |           |               |          | ater tanks, | laundry to | anks,  |
|               |          |                                                             |                                                                         | ost aerobic t  |                 |           |               |          |             |            |        |
|               |          | For recepta                                                 | cles not fille                                                          | ed with liquid | or withou       | ut design | liquid level, | 85% of i | nternal red | ceptacle h | eight. |
|               |          |                                                             |                                                                         |                |                 |           |               |          |             |            |        |
|               | 1        |                                                             |                                                                         | [              |                 | Ì         |               |          |             | 1          | 1      |